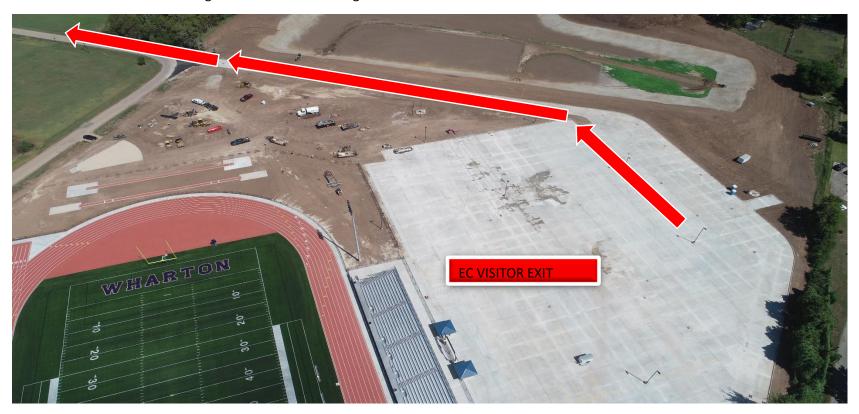

## **EXIT**

At the end of regulation play please follow the directions of the event staff and WISD Police Officers. All EC Visitors Will Exit to Barfield Rd and Continue to Junior College Blvd and turn left and travel south to FM 1301. Visitors may then turn West onto FM 1301 and travel West to Business 59

## END OF GAME EXIT

Traffic will exit the Visitor Parking area and continue straight onto Barfield Rd ------ Follow Directions of Event Staff and WISD Police Officers

At the intersection of Barfield Rd and Junior College Blvd make a left turn and head south to FM 1301 and turn West of FM 1301 and travel to Business 59