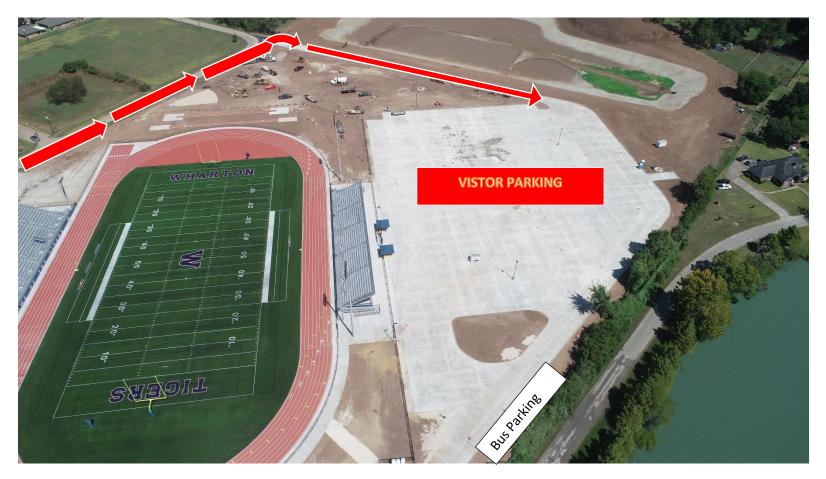

## Welcome to Eddie Joseph Memorial Stadium Home of the Fighting Tigers Visitor Parking Instructions

Directions to visitor parking are posted below:

Traffic entering from FM 1301 (Boling Hwy) traveling West turn right onto Stadium Rd and travel past the Home Parking Entrances to Visitor Entrance Sign located on the North side of the Stadium.

Traffic entering FM 1301( Boling Hwy) traveling East turn left onto Stadium Rd and travel past the Home Parking Entrances to the Visitor Entrance Sign located on the North side of the Stadium

Figure 1 EC GUEST PARKING

Event Staff will assist visiting teams with parking of the band, football team, and drill team busses

**Bus Parking** will be located near the Dressing Room Area